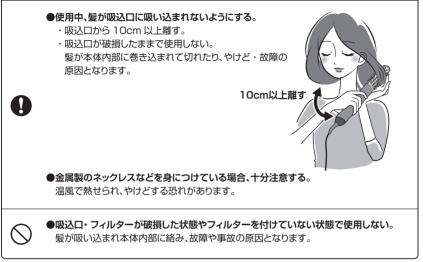

# ⚠ 注意

### ●髪のボリュームアップ

髪を根元から立ち上げるようにブラシを 持ちあげ、ブラシに髪を巻きつけてその ままキープ。 その後、5~10秒冷風をあて、ゆっくり とブラシを髪から外す。 ※髪質に合わせ時間は調整してください。

一度にたくさんの髪をアタッチメントに巻きつけない。
 発火・やけど・髪のからみつき・こげる原因となります。
 同じ箇所に温風をあて続けて使わない。
 やけど・髪がこげる原因となります。
 髪を無理に引っ張りすぎない。
 髪のからみつき・抜け毛・切れ毛の原因となります。