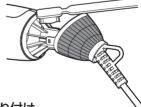

## 吹出口

吹出口に付着したホコリや毛髪などを 2 やわらかい歯ブラシなどで取り除く。

※ヤラミックプレートに強い力や衝撃をあたえると破損の恐れがあるため、ご注意ください。

●金属ピンなどを吹出口内部に差し込むことは絶対にしない。 感雷や故障の恐れがあり、危険です。

# アタッチメントの清掃

- アタッチメントを本体から取り外す。
- アタッチメントに付着したホコリや毛髪などをやわらかい歯ブラシなど 2 で取り除く。

汚れがひどい場合は、水洗いしてください。 洗った後は十分に乾燥させてから 使用してください。 (感電・故障の原因となります。)

- トリートメントなどの薬液や化粧品が付着したままになっていると、焦げ付きや本体 の劣化などの原因になります。

 シンナー、ベンジン、アルコール、磨き粉などで拭かないでください。 樹脂や印刷部分が変色、変質する恐れがあります。