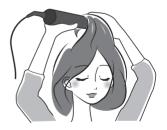

4 髪に風をあてる。

髪の根元から風をあて、毛先に向かってブラッシングしながら乾燥させる。

### 髪をセットする

ブラシを髪の内側及び外側からあて、 手をそえて毛先へゆっくりとすべらせる。

●ストレートに (髪を整える)

- 内巻き:毛先を内巻きにし、髪に手を そえて数秒間キープ。
- 外巻き:毛先を外巻きにし、髪に手を そえて数秒間キープ。