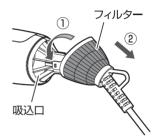

### 吸込口

1 ①フィルターを矢印の方向に回し、 ②本体から外す。

2 フィルター及び吸込口に付着したホコリや毛髪などを やわらかい歯ブラシなどで取り除く。 ホコリが取りにくいときは、掃除機で 取り除いてください。

3 ①フィルターを吸込口に合わせて取り付け、 ②矢印の方向に回して取り付ける。