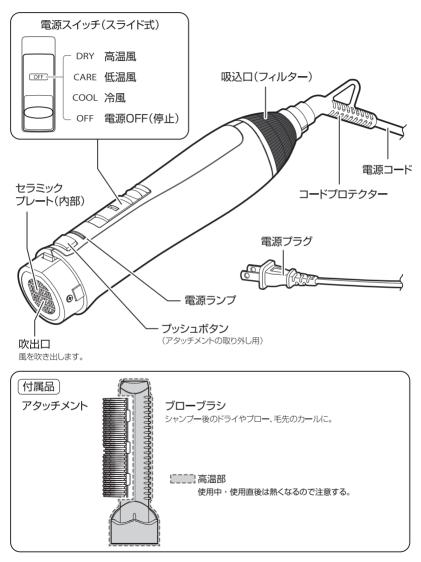

### 各部の名称

※イラストと実際の製品は多少異なる場合があります。

### ご使用方法

ご使用の前に

・毛髪の水分をタオルなどでよく拭き取ってください。
 ・毛髪のもつれやからまりは、ブラシや手ぐしで取ってください。

髪を乾かす

|       |  | DRY  | 高温風が出ます。<br>乾燥やセットに。            |                                                                        |
|-------|--|------|---------------------------------|------------------------------------------------------------------------|
| (DRY) |  |      | CARE                            | <b>低温風が出ます。</b><br>風量は変わらず、温風温度が下がります。<br>DRYで熱く感じる場合は、CAREに切り替えてください。 |
|       |  | COOL | <b>冷風が出ます。</b><br>温風でセット後の仕上げに。 |                                                                        |
|       |  |      | OFF                             | 電源OFF(停止)                                                              |