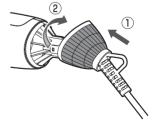

|

4 髪に風をあてる。

髪の根元から風をあて、毛先に向かってブラッシングしながら乾燥させる。





### 髪をセットする

ブラシを髪の内側及び外側からあて、 手をそえて毛先へゆっくりとすべらせる。

●ストレートに (髪を整える)





- 内巻き:毛先を内巻きにし、髪に手を そえて数秒間キープ。
- 外巻き:毛先を外巻きにし、髪に手を そえて数秒間キープ。



### ●髪のボリュームアップ

髪を根元から立ち上げるようにブラシを 持ちあげ、ブラシに髪を巻きつけてその ままキープ。 その後、5~10秒冷風をあて、ゆっくり とブラシを髪から外す。 ※髪質に合わせ時間は調整してください。



一度にたくさんの髪をアタッチメントに巻きつけない。
 発火・やけど・髪のからみつき・こげる原因となります。
 同じ箇所に温風をあて続けて使わない。
 やけど・髪がこげる原因となります。
 髪を無理に引っ張りすぎない。
 髪のからみつき・抜け毛・切れ毛の原因となります。

### お手入れの方法

お手入れする際には、必ず電源スイッチをOFF位置にして電源プラグをコンセントより抜き、 製品が充分に冷めてからお手入れしてください。

### 吸込口・吹出口の清掃

吸込口(フィルター)や吹出口にホコリや異物が付着すると、風量が低下する原因になり、 安全装置がはたらくことがありますので、こまめに(月1回以上)お手入れしてください。

### 吸込口

1 ①フィルターを矢印の方向に回し、 ②本体から外す。



2 フィルター及び吸込口に付着したホコリや毛髪などを やわらかい歯ブラシなどで取り除く。 ホコリが取りにくいときは、掃除機で 取り除いてください。



3 ①フィルターを吸込口に合わせて取り付け、 ②矢印の方向に回して取り付ける。



## 吹出口



吹出口に付着したホコリや毛髪などを 2 やわらかい歯ブラシなどで取り除く。



※ヤラミックプレートに強い力や衝撃をあたえると破損の恐れがあるため、ご注意ください。

●金属ピンなどを吹出口内部に差し込むことは絶対にしない。 感雷や故障の恐れがあり、危険です。

#### 本体の清掃

本体はぬるま湯か、薄めた中性洗剤を湿らせた布で 拭き取った後、柔らかい布で乾拭きしてください。

# アタッチメントの清掃

- アタッチメントを本体から取り外す。
- アタッチメントに付着したホコリや毛髪などをやわらかい歯ブラシなど 2 で取り除く。

汚れがひどい場合は、水洗いしてください。 洗った後は十分に乾燥させてから 使用してください。 (感電・故障の原因となります。)

- トリートメントなどの薬液や化粧品が付着したままになっていると、焦げ付きや本体 の劣化などの原因になります。

 シンナー、ベンジン、アルコール、磨き粉などで拭かないでください。 樹脂や印刷部分が変色、変質する恐れがあります。

- 化学ぞうきん等でこすったり、長時間接触したまま放置すると変質したり印刷がはが れたりすることがありますのでご注意ください。
- 本体は、水洗いはしないでください。

# こんなときは?

| 症状                                                                      | 考えられる原因と処置                                                                                                                                                    |
|-