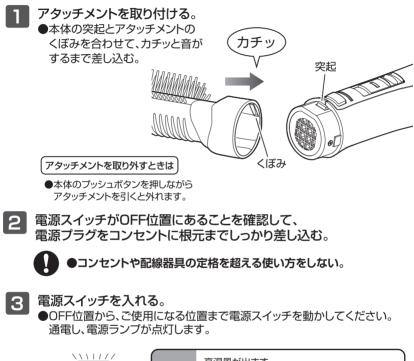

### ご使用方法

ご使用の前に

・毛髪の水分をタオルなどでよく拭き取ってください。
 ・毛髪のもつれやからまりは、ブラシや手ぐしで取ってください。

髪を乾かす

|       |  | DRY  | 高温風が出ます。<br>乾燥やセットに。            |                                                                        |
|-------|--|------|---------------------------------|------------------------------------------------------------------------|
| (DRY) |  |      | CARE                            | <b>低温風が出ます。</b><br>風量は変わらず、温風温度が下がります。<br>DRYで熱く感じる場合は、CAREに切り替えてください。 |
|       |  | COOL | <b>冷風が出ます。</b><br>温風でセット後の仕上げに。 |                                                                        |
|       |  |      | OFF                             | 電源OFF(停止)                                                              |

4 髪に風をあてる。

髪の根元から風をあて、毛先に向かってブラッシングしながら乾燥させる。