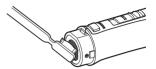

### 吸込口

1 ①フィルターを矢印の方向に回し、 ②本体から外す。

2 フィルター及び吸込口に付着したホコリや毛髪などを やわらかい歯ブラシなどで取り除く。 ホコリが取りにくいときは、掃除機で 取り除いてください。

3 ①フィルターを吸込口に合わせて取り付け、 ②矢印の方向に回して取り付ける。